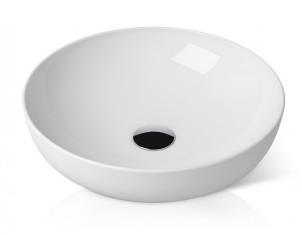

## **DETAILS**

This basin features astonishing beauty, gracious shapes and elegant, thin edges. A masterpiece of craftsmanship, the AXENT.ONE C Counter Top washbasin features no tap hole, no overflow hole and Easy Clean glaze for easy maintenance.