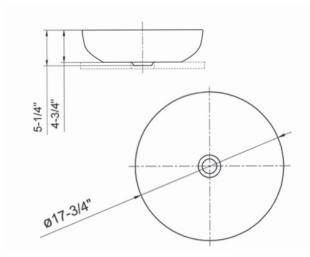

## **ABOVE COUNTER BASIN** L310-1101-U1

- \*Drain not included
- \*Drain hole fits standard US drain fixtures (diameter: 1.63" 1.75")

#### **FEATURES**

Dimensions Dia. 17-3/4" x H 5-1/4"
Gross/Net Weight 22.5 lbs / 19.5 lbs
Material Finish Fine Fire Clay (FFC)
Color White