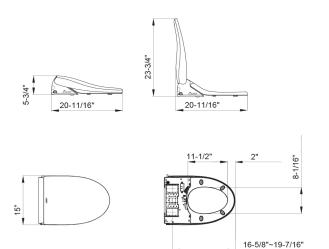

#### FEATURES

Dimensions Weight Material Finish Color Configuration L 19-7/16" x W 15" x H 5-3/4" 17.7 lbs Polypropylene White Elongated Bowl Shape Customizable Integrated Bidet Seat Warm Air Dryer Deodorizer Intuitive Night Light

All drawings contain the necessary measurements which are subject to standard tolerances. They are stated in inches and are non-binding. Exact measurements, in particular for customized installation scenarios, can only be taken from the finished ceramic piece.