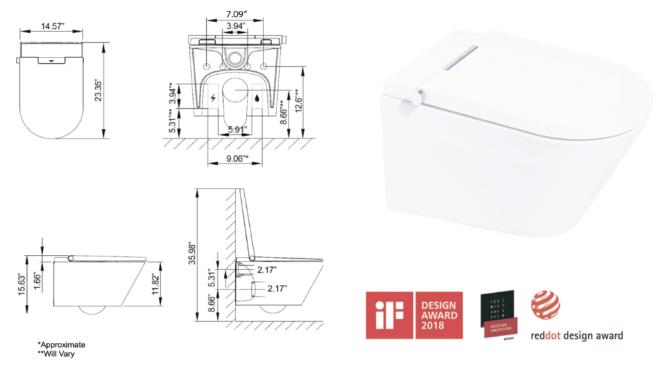

#### **FEATURES**

Dimensions Weight Power Consumption

Power Consumption Material Finish

Color

Water Consumption

Configuration

L 23.35" x W 14.57" x H 15.63" 88.2 lbs

1100W (120V, 60Hz)

Vitreous China and Polypropylene

White

Dual Flush Capability Elongated Bowl Shape ADA Height Toilet Bowl Manual Activated Flushing Intuitive Night Light

Customizable Integrated Bidet Seat

Warm Air Dryer Deodorizer Adjustable Self-Warming Seat Instantly-Warm Water Temperature Adjustable shower flow and massaging Easy Clean Antibacterial Coating Rimless Flush Design